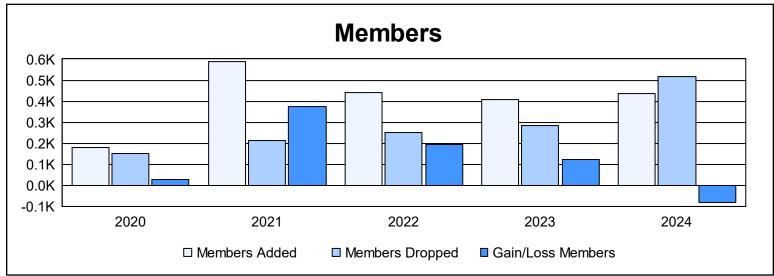

District 404 B3 As of June 2024 Cumulative

| Year      | New<br>Clubs | Dropped<br>Clubs | Gain/<br>Loss<br>Clubs | New<br>Members | Charter<br>Members | Reinstate<br>Members | Transfer<br>Members | Total<br>Member<br>Added | Total<br>Members<br>Dropped | Gain/<br>Loss<br>Members |
|-----------|--------------|------------------|------------------------|----------------|--------------------|----------------------|---------------------|--------------------------|-----------------------------|--------------------------|
| 2019-2020 | 1            | 0                | 1                      | 148            | 29                 | 0                    | 1                   | 178                      | 152                         | 26                       |
| 2020-2021 | 13           | 0                | 13                     | 271            | 295                | 11                   | 13                  | 590                      | 214                         | 376                      |
| 2021-2022 | 8            | 0                | 8                      | 250            | 189                | 1                    | 2                   | 442                      | 250                         | 192                      |
| 2022-2023 | 7            | 0                | 7                      | 203            | 180                | 12                   | 12                  | 407                      | 285                         | 122                      |
| 2023-2024 | 6            | 7                | -1                     | 277            | 141                | 9                    | 8                   | 435                      | 519                         | -84                      |
| Average   | 7            | 1                | 6                      | 230            | 167                | 7                    | 7                   | 410                      | 284                         | 126                      |