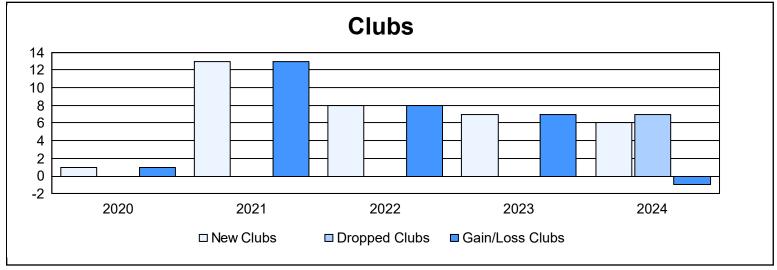

District 404 B3 As of June 2024 Cumulative

| Year      | New<br>Clubs | Dropped<br>Clubs | Gain/<br>Loss<br>Clubs | New<br>Members | Charter<br>Members | Reinstate<br>Members | Transfer<br>Members | Total<br>Member<br>Added | Total<br>Members<br>Dropped | Gain/<br>Loss<br>Members |
|-----------|--------------|------------------|------------------------|----------------|--------------------|----------------------|---------------------|--------------------------|-----------------------------|--------------------------|
| 2019-2020 | 1            | 0                | 1                      | 148            | 29                 | 0                    | 1                   | 178                      | 152                         | 26                       |
| 2020-2021 | 13           | 0                | 13                     | 271            | 295                | 11                   | 13                  | 590                      | 214                         | 376                      |
| 2021-2022 | 8            | 0                | 8                      | 250            | 189                | 1                    | 2                   | 442                      | 250                         | 192                      |
| 2022-2023 | 7            | 0                | 7                      | 203            | 180                | 12                   | 12                  | 407                      | 285                         | 122                      |
| 2023-2024 | 6            | 7                | -1                     | 277            | 141                | 9                    | 8                   | 435                      | 519                         | -84                      |
| Average   | 7            | 1                | 6                      | 230            | 167                | 7                    | 7                   | 410                      | 284                         | 126                      |